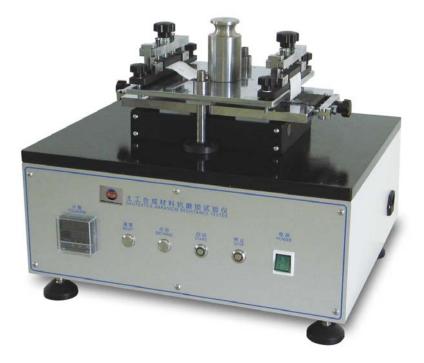

# DW1250/A ABRASION RESISTANCE TESTER FOR GEOTEXTILE

# **Application**:

**DW1250/A ABRASION RESISTANCE TESTER FOR GEOTEXTILE** is used to determine the resistance of geotextile or geotextile-related products to abrasion using an abrasion tester by sand paper/sliding block method. It is only applicable to geotextile, not to geomembranes, geogrids. A predetermining electro-magnetic counter allows the sample to be abraded to the desired number of strokes.

# Features:

- Made of stainless steel;
- Number of cycles are adjustable;
- Easy to use;